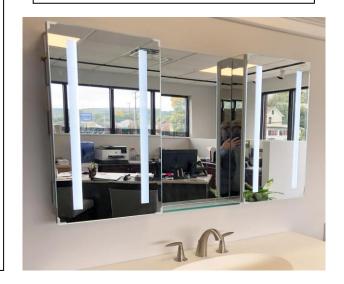

# **MEDICINE CABINET**

MODEL#: VEN 6330/21-21-21-1

#### **FEATURES:**

- TWO 21X30" LED CABINETS, ONE 21X30" CENTER STATIONARY MIRROR (W/ GLASS SHELF ASSEMBLY FOR SURFACE APPLICATIONS ONLY).
- THREE ADJUSTABLE 3/8" THICK HIGH POLISHED GLASS SHELVES.
  BEHIND DOOR OF EACH CABINET.
- SHELVING WITH LOCKDOWN MECHANISM (NO HOLES IN CABINET).
- 6000K, 3300 LUMENS.
- 165-DEGREE PROPRIETARY SOFT CLOSE HEAVY DUTY HINGES.
- FULL GASKET BEHIND DOOR.
- HIGH RESOLUTION SILVER PLATE GLASS MIRRORS FRONT, BACK OF DOOR AND BACK WALL.
- BACK WALL MIRROR FULLY SEALED.
- PACKED IN FOUR WALL (FOLDED DOUBLE WALL) CORRUGATION.

### **MIRROR FINISHES:**

FLAT POLISHED EDGE

**OVERALL SIZE DIMENSION:** 63" WIDE X 30" HIGH X 5 3/16" DEEP

ROUGH OPENING DIMENSION (EACH CABINET):  $20\ 3/8"$  WIDE X  $29\ 3/8"$ 

HIGH X 4" DEEP

**DOOR THICKNESS: 13/16"** 